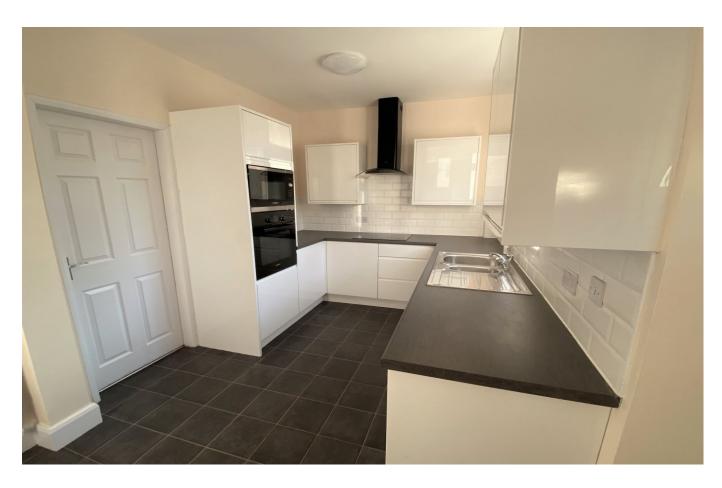

## £850 pcm + security deposit

Halliwell Crescent, Sheffield,

S5 8LY

+\*+ RECENTLY REFURBISHED +\*+ Lovely 2 bedroom property in a very sought after, established location

This well presented, 2 bedroom property has just been fully redecorated in preparation for a new tenant to move in with recent modern kitchen and bathroom

Inside the lounge is a good size, carpeted and decorated in neutral colours, the large kitchen has modern kitchen units then is also decorated to a neutral taste

On the first floor there are two bedrooms, both decorated neutrally; one is a double room and one single room, the bathroom has a white suite and shower over the bath