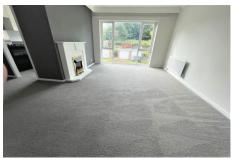

The apartment has a good sized lounge area with a separate kitchen then a shower room leading off the main corridor into the apartment

Bedroom one is a large single room with built in wardrobes then the larger bedroom has plenty of room for a double bed and storage