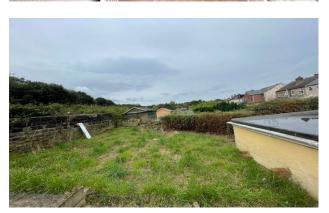

To the rear of the building there is a parking spot for a car and a garden area allocated to the apartment