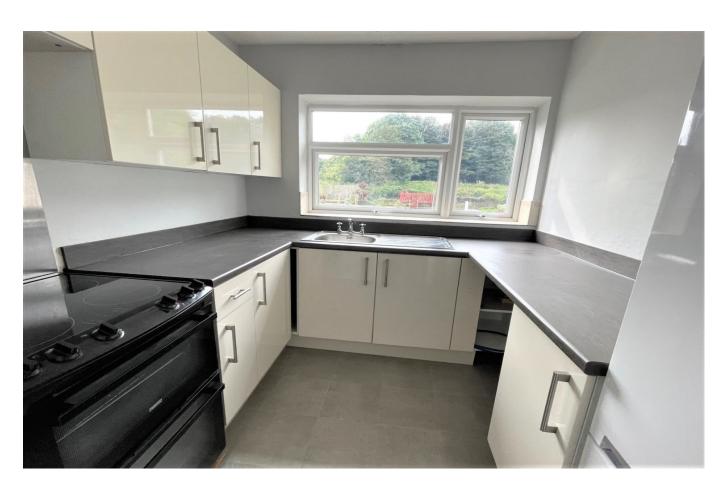

The apartment has a good sized lounge area with a separate kitchen then a shower room leading off the main corridor into the apartment

Bedroom one is a large single room with built in wardrobes then the larger bedroom has plenty of room for a double bed and storage