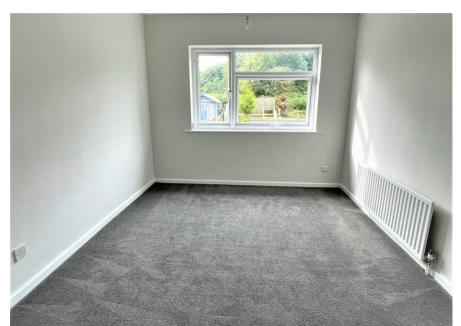

The apartment has a good sized lounge area with a separate kitchen then a shower room leading off the main corridor into the apartment

Bedroom one is a large single room with built in wardrobes then the larger bedroom has plenty of room for a double bed and storage