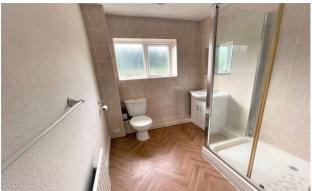

The apartment has a good sized lounge area with a separate kitchen then a shower room leading off the main corridor into the apartment

Bedroom one is a large single room with built in wardrobes then the larger bedroom has plenty of room for a double bed and storage