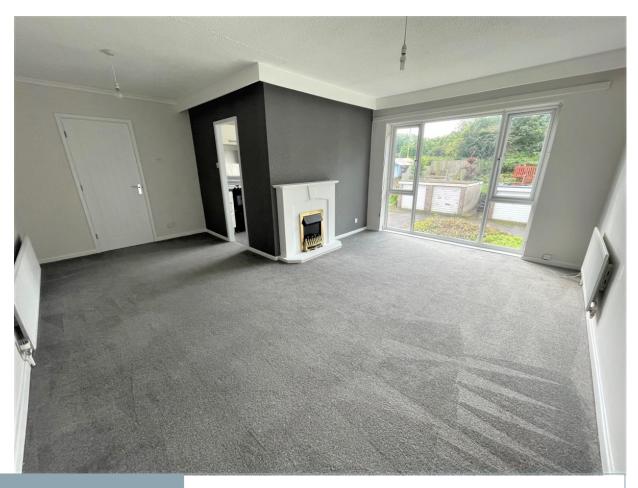

The apartment has a good sized lounge area with a separate kitchen then a shower room leading off the main corridor into the apartment

Bedroom one is a large single room with built in wardrobes then the larger bedroom has plenty of room for a double bed and storage