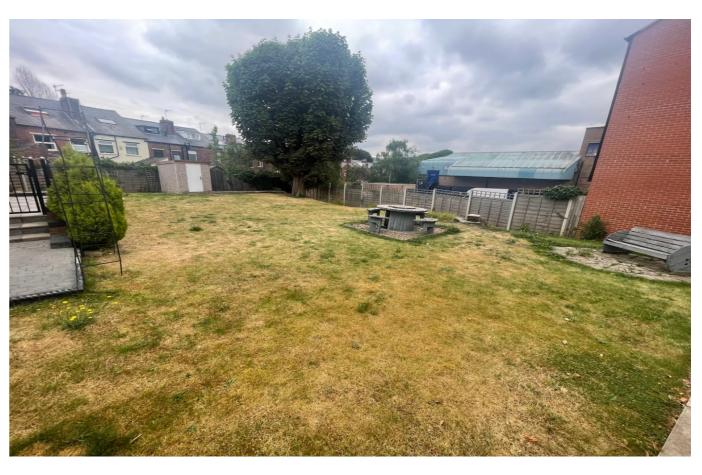

Upstairs there are two bedrooms and a bathroom with a white suite and shower over the bath

There is a small decking area to the rear and a private shared garden for the residents of this small community