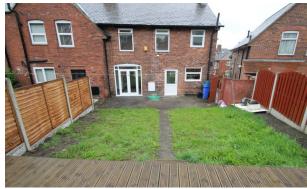

To the rear is a lovely lawned garden with a decking area and to the front of the property is a lawned area then a drive