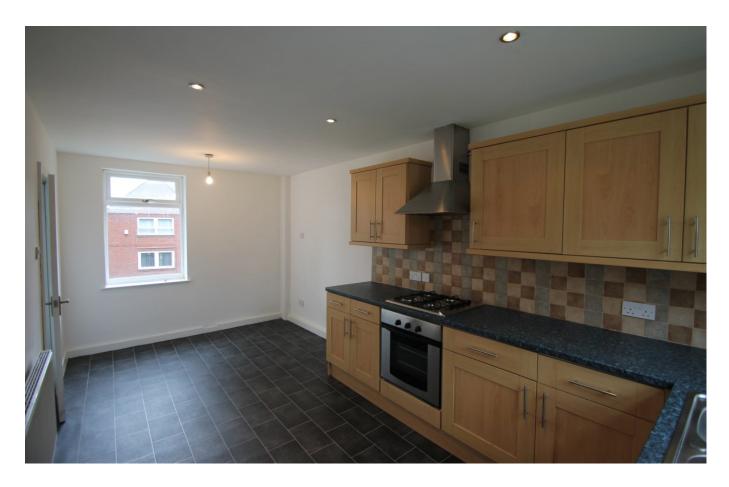

Having a great sized living room with French doors out to the rear garden, a modern kitchen/ dining room this is a fantastic family home. On the first floor there are two double rooms and a single room which are all decorated neutrally then the bathroom which has a white suite with shower over the bath