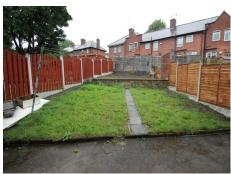

To the rear is a lovely lawned garden with a decking area and to the front of the property is a lawned area then a drive